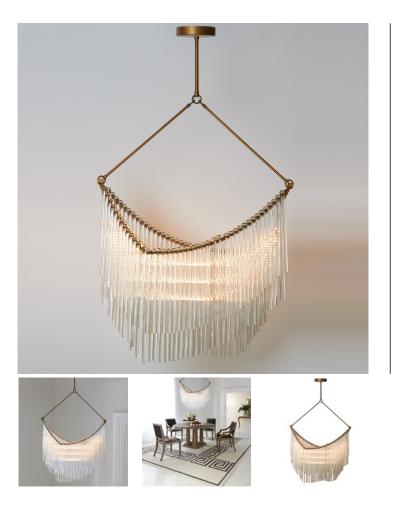

## ITEM ID 8.83038

NAME/DESCRIPTION Draped Glass Chandelier

DIMENSIONS / WEIGHT Overall 43"L x 12.5"W x 72.5"H (165 lbs)

COUNTRY OF ORIGIN China

## ROMANCE

Hand-pulled glass rods elegantly drape over a metal frame with an antique bronze finish, emulating the shape of wet silk fibers drying on a rack. The geometry of the frame creates a modern form contrasted with the old world charm of glass and warm dimmable

## MORE INFORMATION

Additional Information: 2,000 Lumens Metal Finish: Antique Bronze Additional Information: Cannot be installed on cement ceiling Additional Information: Cannot be installed on sloped ceiling Additional Information: Dimmable Additional Information: Dry Locations only Additional Information: For extra extension rods please order 8.83040 Additional Information: Includes 1pc 20"+1 pc10"+1pc 5" Extra Pipe. Additional Information: Includes 86 pieces of glass. Bulb/Candle Information: LED Stripe Max 6W/M 2700K Additional Information: Minimum Drop Height: 65.5"; Max Drop Height: 100.5" Additional Information: UL Listed