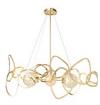

ITEM ID

9.93891

NAME/DESCRIPTION
Aura Chandelier

DIMENSIONS / WEIGHT Overall 50"L x 25"W x 22.75"H (25 lbs)

COUNTRY OF ORIGIN India

## **ROMANCE**

The Aura Chandelier is a mesmerizing masterpiece that redefines contemporary elegance. Handcrafted from solid brass and adorned with stunning golden dimpled glass, it casts a spell of enchantment over any space.