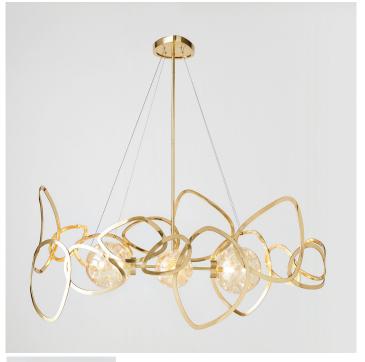

ITEM ID

9.93891

NAME/DESCRIPTION
Aura Chandelier

DIMENSIONS / WEIGHT Overall 50"L x 25"W x 22.75"H (25 lbs)

COUNTRY OF ORIGIN India

## **ROMANCE**

The Aura Chandelier is a mesmerizing masterpiece that redefines contemporary elegance. Handcrafted from solid brass and adorned with stunning golden dimpled glass, it casts a spell of enchantment over any space.

## MORE INFORMATION

Cord/Chain Information: 10' Cord / Adjustable Pipes 2 X 12", 2 X 8", 2 X 4" = Total 48"

Additional Information: Cannot be installed on a sloped ceiling Bulb/Candle Information: Four 4W G9 Bulbs - Provided

Shade Information: Glass Globe Shade - 8" Round & 6" Round

Additional Information: Minimum drop height: 26"; Maximum drop height: 64"

Metal Finish: Shiny Brass

Additional Information: UL Listed