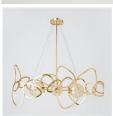

ITEM ID

9.93891

NAME/DESCRIPTION
Aura Chandelier

DIMENSIONS / WEIGHT Overall 50"L x 25"W x 22.75"H (25 lbs)

COUNTRY OF ORIGIN India

## **ROMANCE**

The Aura Chandelier is a mesmerizing masterpiece that redefines contemporary elegance. Handcrafted from solid brass and adorned with stunning golden dimpled glass, it casts a spell of enchantment over any space.