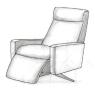

### Ergonomic Design

Expertly crafted with your body's natural ergonomics in mind, the Comfort Solace reduces joint pressure, supports healthy alignment, and improves circulation—all while delivering unmatched comfort.

### Customizable Comfort

Choose from an array of styles, premium fabrics or leathers, and accents and tailor your chair to your unique needs and space.

### Zero Gravity Feature

Fully recline into the "zero gravity" position, with your feet elevated above your heart, to relieve the everyday stress gravity puts on your body.

CIRRUS

CLOUD

RAINIER

Styles inspired by our best-selling seating collections. Available to order in Comfort Air and Comfort Echo.