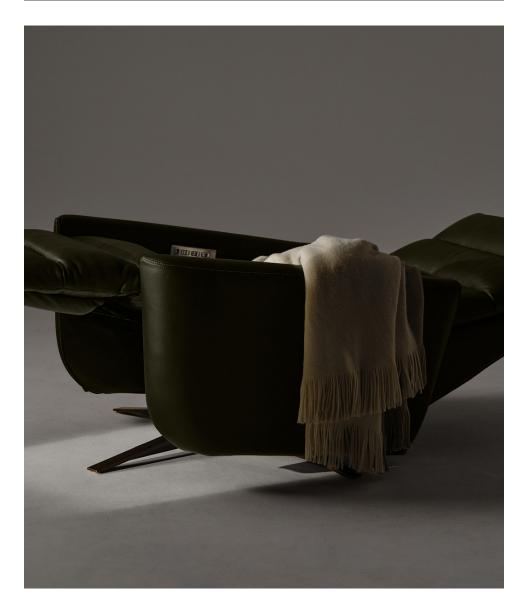

## Discover the next level of relaxation with our new Comfort Solace Motion Recliner.

### Zero Gravity Feature

Fully recline into the "zero gravity" position, with your feet elevated above your heart, to relieve the everyday stress gravity puts on your body.

CIRRUS

CLOUD

RAINIER

Styles inspired by our best-selling seating collections. Available to order in Comfort Air and Comfort Echo.