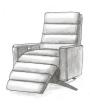

### Ergonomic Design

Expertly crafted with your body's natural ergonomics in mind, the Comfort Solace reduces joint pressure, supports healthy alignment, and improves circulation—all while delivering unmatched comfort.

### Customizable Comfort

Choose from an array of styles, premium fabrics or leathers, and accents and tailor your chair to your unique needs and space.

### Zero Gravity Feature

Fully recline into the "zero gravity" position, with your feet elevated above your heart, to relieve the everyday stress gravity puts on your body.

CIRRUS

CLOUD

RAINIER

Styles inspired by our best-selling seating collections. Available to order in Comfort Air and Comfort Echo.