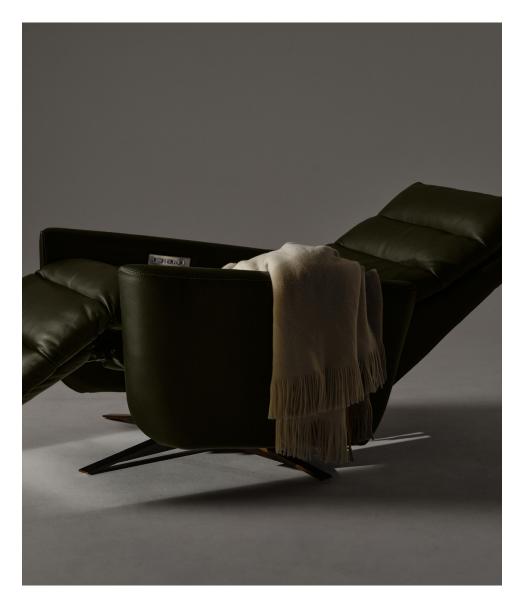

## Discover the next level of relaxation with our new Comfort Solace Motion Recliner.

### Zero Gravity Feature

Fully recline into the "zero gravity" position, with your feet elevated above your heart, to relieve the everyday stress gravity puts on your body.

CIRRUS

CLOUD

RAINIER

Styles inspired by our best-selling seating collections. Available to order in Comfort Air and Comfort Echo.