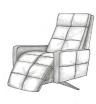

### Ergonomic Design

Expertly crafted with your body's natural ergonomics in mind, the Comfort Solace reduces joint pressure, supports healthy alignment, and improves circulation—all while delivering unmatched comfort.

### Customizable Comfort

Choose from an array of styles, premium fabrics or leathers, and accents and tailor your chair to your unique needs and space.

### Zero Gravity Feature

Fully recline into the "zero gravity" position, with your feet elevated above your heart, to relieve the everyday stress gravity puts on your body.

CIRRUS

CLOUD

RAINIER

Styles inspired by our best-selling seating collections. Available to order in Comfort Air and Comfort Echo.