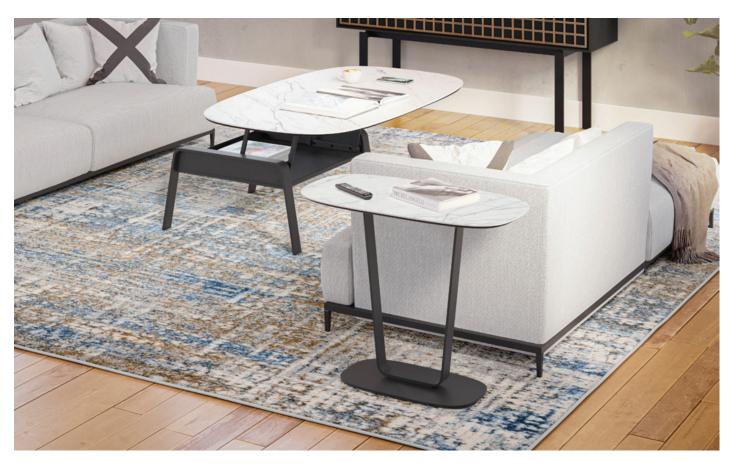

### 1182 LIFT COFFEE TABLE

Dimensions

16–24H x 52 x 31 in  $\mid$  41–61H x 132 x 79 cm

Maximum Capacity

 Open
 30 lbs | 13.5 kg

 Closed
 100 lbs | 45 kg

 Weight
 85 lbs | 38.5 kg

**PORCELAIN TOP** 

Durable and resistant to scratches, the coffee table's

top lifts to a height of 24"

## **1186** END TABLE

Dimensions 24H x 30 x 15 in  $\,\mid\,$  61H x 76.5 x 38.5 cm Top Panel Capacity

50 lbs | 23 kg 39 lbs | 18 kg Weight