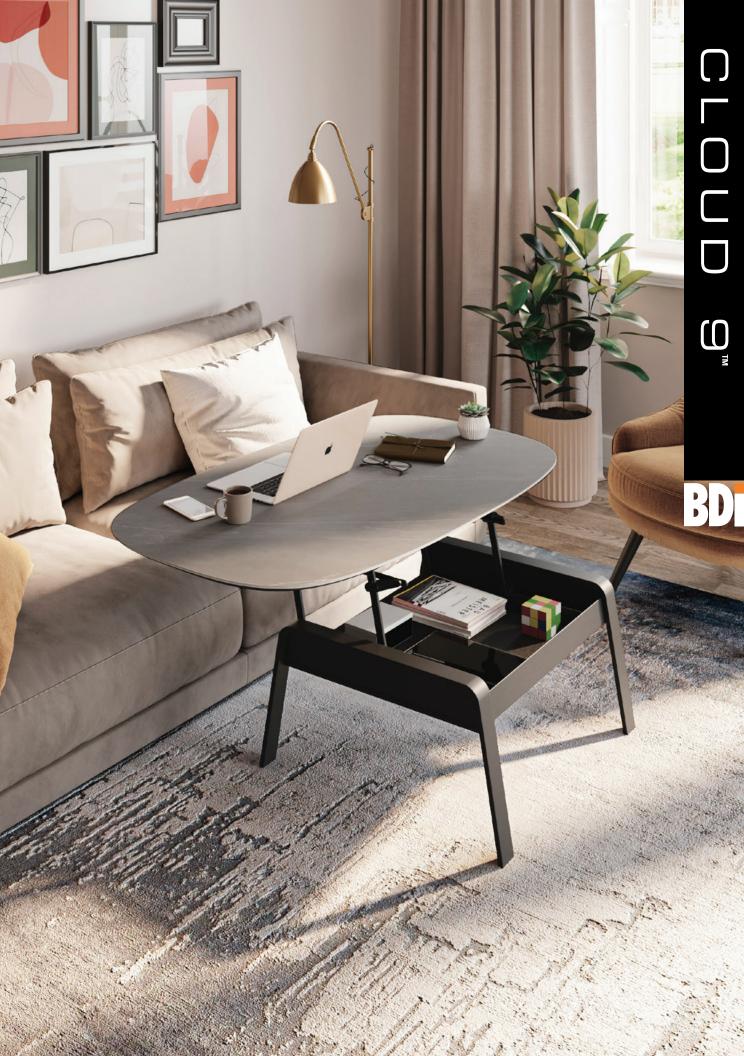

## CLOUD 9<sup>™</sup>

#### DESIGN MATTHEW WEATHERLY

The Cloud 9 collection features durable porcelain surfaces, soft to the touch, yet resistant to scratches, heat and staining. The versatile coffee table's top raises to the perfect height for working on a laptop or enjoying a meal on the sofa, while remotes and other essentials remain accessible when the top is closed. The collection's end table and console are perfect complements, but also striking standalone pieces on their own.

### 1182 LIFT COFFEE TABLE

Dimensions

16–24H x 52 x 31 in  $\mid$  41–61H x 132 x 79 cm

Maximum Capacity

 Open
 30 lbs | 13.5 kg

 Closed
 100 lbs | 45 kg

 Weight
 85 lbs | 38.5 kg

**PORCELAIN TOP** 

Durable and resistant to scratches, the coffee table's

top lifts to a height of 24"

## **HOLD ON**

Contoured finger grip under the top provides security when in motion

# SMOOTH OPERATOR

The pneumatic lift provides controlled movement and a wide range of motion, extending the table forward by  $12.5 \text{ in } \mid 31.5 \text{ cm}$ 

### **EASY ACCESS**

Store a laptop or magazines within easy reach in the lined storage compartment, accessible from the sofa-side when the table is closed