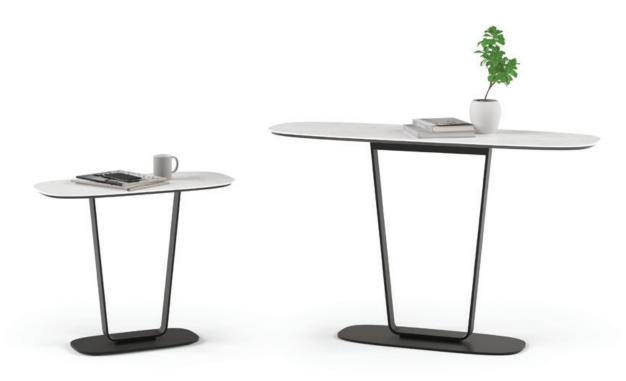

## **1186** END TABLE

Dimensions 24H x 30 x 15 in  $\,\mid\,$  61H x 76.5 x 38.5 cm Top Panel Capacity

50 lbs | 23 kg 39 lbs | 18 kg Weight

### **1183** CONSOLE

Dimensions 31H x 50 x 16 in  $\mid$  78.5H x 127 x 40.5 cm Top Panel Capacity

50 lbs | 23 kg 71 lbs | 32 kg Weight