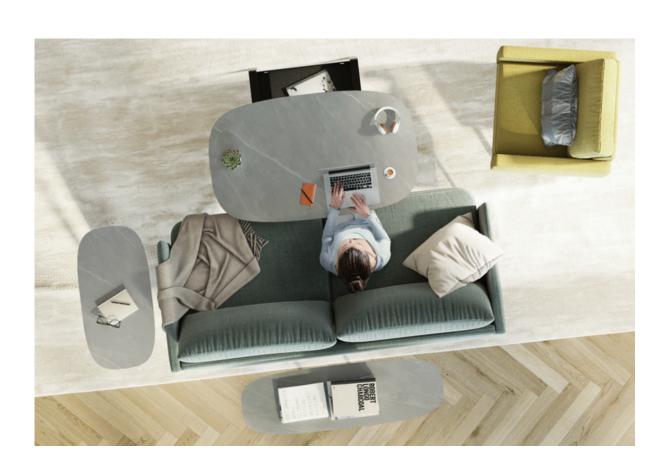

#### DESIGN MATTHEW WEATHERLY

The Cloud 9 collection features durable porcelain surfaces, soft to the touch, yet resistant to scratches, heat and staining. The versatile coffee table's top raises to the perfect height for working on a laptop or enjoying a meal on the sofa, while remotes and other essentials remain accessible when the top is closed. The collection's end table and console are perfect complements, but also striking standalone pieces on their own.

### **EASY ACCESS**

Store a laptop or magazines within easy reach in the lined storage compartment, accessible from the sofa-side when the table is closed