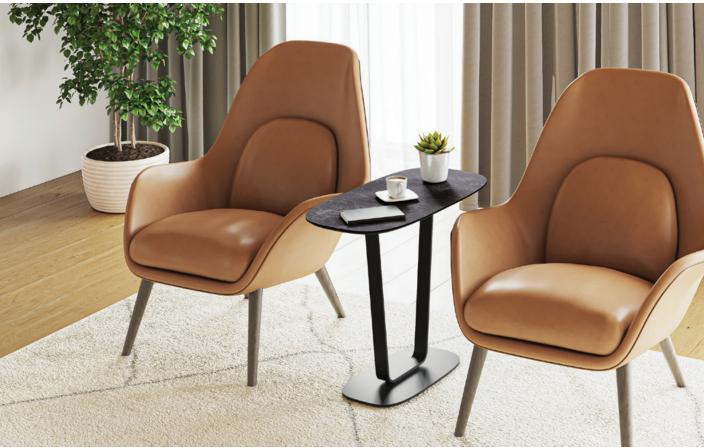

## **1186** END TABLE

Dimensions 24H x 30 x 15 in  $\,\mid\,$  61H x 76.5 x 38.5 cm Top Panel Capacity

50 lbs | 23 kg 39 lbs | 18 kg Weight