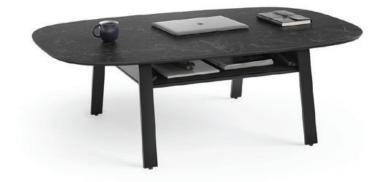

### 1182 LIFT COFFEE TABLE

Dimensions

16–24H x 52 x 31 in  $\mid$  41–61H x 132 x 79 cm

Maximum Capacity

 Open
 30 lbs | 13.5 kg

 Closed
 100 lbs | 45 kg

 Weight
 85 lbs | 38.5 kg

**PORCELAIN TOP** 

Durable and resistant to scratches, the coffee table's

top lifts to a height of 24"

### **EASY ACCESS**

Store a laptop or magazines within easy reach in the lined storage compartment, accessible from the sofa-side when the table is closed